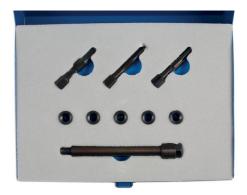

## **Additional Information**

- 10.9 High tensile fitting bolts for longer service life.
- · Specially designed fitting tool for significantly improved access.
- Supplied with 5 threaded inserts, fitting tool, reamer and taps.
- · Made in Sheffield. EU Registered Design.
- Other size kits available, please see Laser Part No. 6777 (M8 x 1mm), 6778 (M9 x 1mm), 6779 (M10 x 1mm).