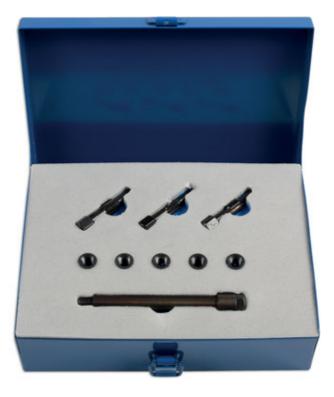

## Glow Plug Threaded Insert Kit M10 x 1.25mm

This Laser Tools Glow Plug Threaded Insert kit has been developed to allow the repair of an engines glow plug threads as easily as possible with the minimum of dismantling required. The Laser Tools in house designed insert fitting tools are shaped to offer the best possible access to recessed glow plugs while still enabling the insert to be properly fitted.

## **Additional Information**

- 10.9 High tensile fitting bolts for longer service life.
- · Specially designed fitting tool for significantly improved access.
- Supplied with 5 threaded inserts, fitting tool, reamer and taps.
- · Made in Sheffield. EU Registered Design.
- Other size kits available, please see Laser Part No. 6777 (M8 x 1mm), 6778 (M9 x 1mm), 6779 (M10 x 1mm).